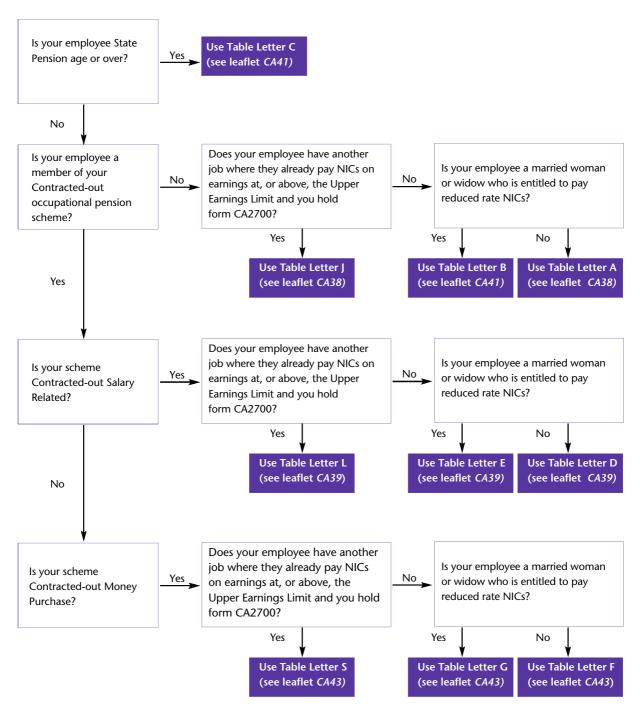

#### Are you using the correct tables?

It is very important that you use the right table for each employee.

Use these tables only between **6 April 2008** and **5 April 2009**, that is the 2008-09 tax year.

Only use the tables if:

- you have your own occupational pension scheme which is contracted-out of the State Second Pension, previously known as State Earnings Related Pension Scheme
- it is a Contracted-out Money Purchase Scheme or Contracted-out Money Purchase Stakeholder Pension Scheme or the money purchase part of a Contracted-out Mixed Benefit Scheme, and
- the employee is a member of the scheme.

If you have such a scheme, you will have been allocated an Employer's Contracting-out Number by HM Revenue & Customs.

Do not use these tables for:

- employees in a Contracted-out Salary Related Scheme or in the salary related part of a Contracted-out Mixed Benefit Scheme. If you have one, use the tables in the National Insurance Tables CA39 Contracted-out contributions for employers with Contracted-out Salary Related Schemes, for these employees
- men who are aged 65 or over
- women who are aged 60 or over, or
- employees who choose an Appropriate Personal Pension or Appropriate Personal Pension Stakeholder Pension instead of
  - a contracted-out occupational pension scheme, or
  - State Second Pension, previously known as the State Earnings Related Pension Scheme.

Use the National Insurance Tables CA38 *Not contracted-out contributions for employers* for these employees.

#### **About these tables**

This leaflet contains:

- · contribution tables for working out NICs, and
- minimum payment tables for working out the minimum payments to be made to your Occupational Pension Scheme administrators.

The three different sets of tables under letters F, G and S each contain two tables, for

- · weekly pay intervals, and
- · monthly pay intervals.

The letters F, G and S correspond with the table letter under which NICs are payable.

#### Identifying the correct table to use

#### Table F

Use this table for:

- all male employees aged 16 to 64 who are in your Contracted-out Money Purchase Scheme or Contracted-out Money Purchase Stakeholder Pension Scheme or the money purchase part of your Contracted-out Mixed Benefit Scheme, and
- all female employees aged 16 to 59 who are in your Contracted-out Money Purchase Scheme or Contracted-out Money Purchase Stakeholder Pension Scheme or the money purchase part of your Contracted-out Mixed Benefit Scheme, and paying standard rate employee's NICs.

#### Table G

Use this table for married women or widows:

- aged under 60 who are in your Contracted-out Money Purchase Scheme or Contracted-out Money Purchase Stakeholder Pension Scheme or the money purchase part of your Contracted-out Mixed Benefit Scheme, and
- who are entitled to pay employee's NICs at the reduced rate.

For these women, you must have a valid

- form CA4139 or CF383, Certificate of Election, or
- form CF380A, Certificate of Reduced Liability.

#### Table S

Use this table for employees who are in your Contractedout Money Purchase Scheme or Contracted-out Money Purchase Stakeholder Pension Scheme or the money purchase part of your Contracted-out Mixed Benefit Scheme, for whom you hold form CA2700 authorising deferment of employee's NICs.